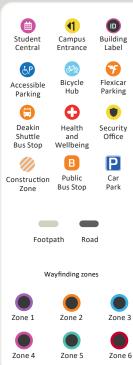

## Wayfinding zones

The campus is divided into colour-coded and numbered zones to help you find the right neighbourhood on campus, before locating a building and then room. These zones are also recognised on the navigational signage around campus, and the entry doors of buildings.