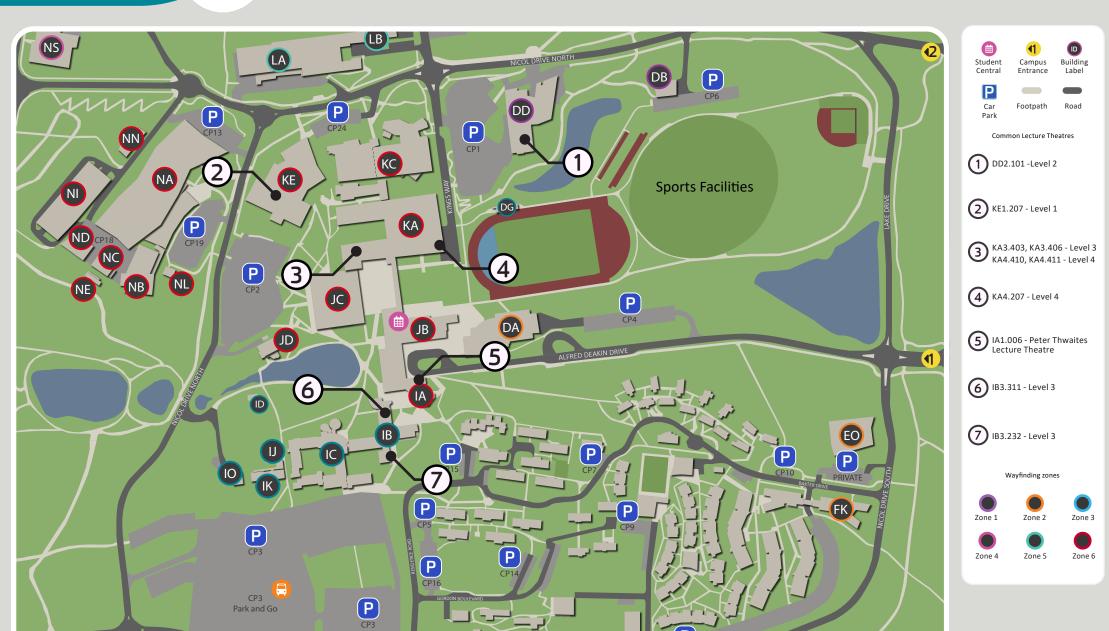

# Geelong | Waurn Ponds Campus Campus Map



75 Pigdons Road, Waurn Ponds, Victoria Trimester 2, 2024



# Geelong | Waurn Ponds Campus Mobility Map







Flat or near flat

Gradient 1:20

Gradient 1:14

#### **Unsealed path**

Gradient 1:14

Gradient 1:6

#### All buildings have accessible amenities except:

- Buildings DB, DG
- Buildings JD
- Buildings LB, LC
- Buildings NC, ND, NN, NL

75 Pigdons Road, Waurn Ponds, Victoria Trimester 2, 2024



# Geelong | Waurn Ponds Campus Lecture Theatre Map





# Geelong | Waurn Ponds Campus Student Residences Map





# Geelong Waurn Ponds Campus

### Parking

Parking availability is limited; please consider alternative transport options.

#### deakin.edu.au/get-to-deakin

To park on campus, you will require a parking permit. Hourly/ daily permits can be purchased using the CellOPark parking app. Students and staff can purchase long term permits.

#### deakin.edu.au/parking

## Wayfinding zones

The campus is divided into colour-coded and numbered zones to help you find the right neighbourhood on campus, before locating a building and then room. These zones are also recognised on the navigational signage around campus, and the entry doors of buildings.

| Faculties/Research A-Z                                | Building | Level |
|-----------