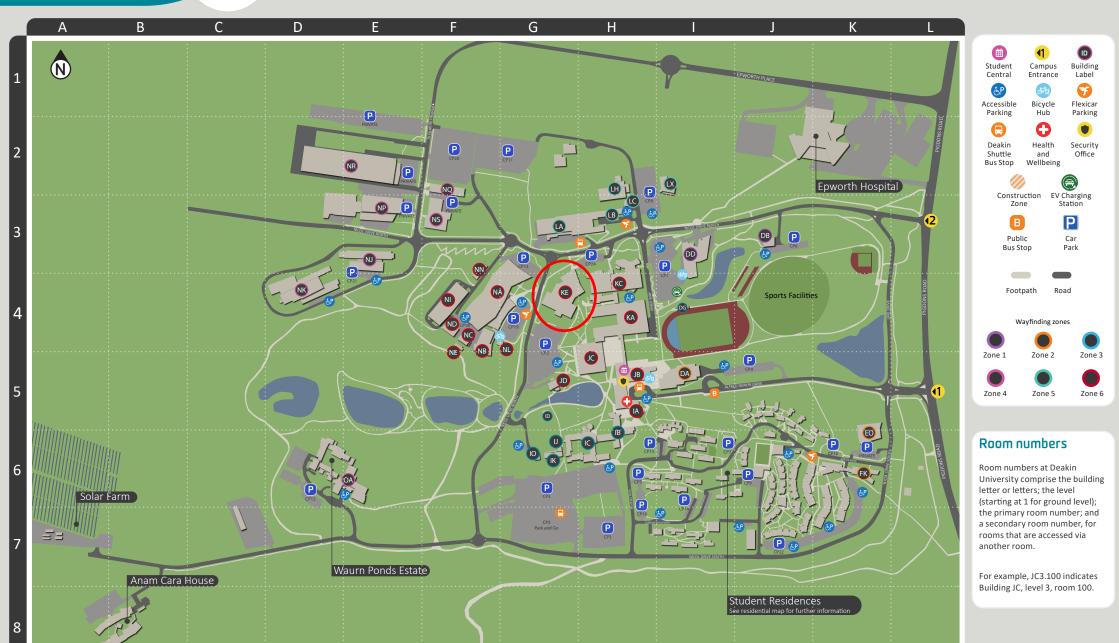

# Geelong | Waurn Ponds Campus Campus Map

75 Pigdons Road, Waurn Ponds, Victoria Trimester 2, 2024

## Wayfinding zones

The campus is divided into colour-coded and numbered zones to help you find the right neighbourhood on campus, before locating a building and then room. These zones are also recognised on the navigational signage around campus, and the entry doors of buildings.

# Looking for a building?

|                                                               |                                      |          |          |      |          | 3.       |     |
|---------------------------------------------------------------|--------------------------------------|----------|----------|------|----------|----------|-----|
| Administrative/General A-Z                                    | Building                             | Building | Grid     | Zone | Building | Grid     | Zon |
| Bike end of trip facilities                                   | DD, DA, KE, KA, JB,<br>IA, NL        | DA       | 15       | •    | IA       | H5       | •   |
|                                                               |                                      | DB       | J3       |      | IB       | Н6       | •   |
| Bike racks                                                    | KE, KA, NI, JB, KC, IB,<br>NA,JC, ND | DD       | 13       |      | IC       | Н6       |     |
|                                                               |                                      | DG       | 14       | •    | ID       | G5       |     |
| Chapel                                                        | ID                                   | EA       | J5       | •    | IJ       | G6       |     |
| Chaplains                                                     | JB Level 2                           | EB       | J5       |      | IK<br>IO | G6<br>G6 |     |
| Changing Places facility                                      | JB Level 2                           | EC<br>ED | J5<br>J5 |      | JB       | H5       |     |
|                                                               |                                      | EE       | J5       |      | JC       | H5       | •   |
| Childcare centre                                              | EO                                   | EF       | J5       |      | JD       | G5       | •   |
| Deakin Abroad                                                 | JB Level 2                           | EG       | J5       |      | KA       | H4       | •   |
| DeakinACTIVE Fitness Centre                                   | DA                                   | EH       | J5       | •    | KC       | H4       | •   |
| Deakin International                                          | JB                                   | EI       | J5       | •    | KE       | G4       | •   |
|                                                               |                                      | EJ       | J5       |      | LA       | G3       | •   |
| Deakin University Student<br>Association (DUSA)               | JB                                   | EK       | J5       | •    | LB       | H3       |     |
| DUSA Queer room (ground floor near reception)                 | JB                                   | EL       | K5       | •    | LC<br>LH | H3<br>H2 |     |
|                                                               |                                      | EM       | J6       |      | LX       | 12       |     |
| DUSA Women's room                                             | JB1.202                              | EN       | K6       |      | NA       | F4       | •   |
|                                                               |                                      | EO<br>FA | K5<br>J6 |      | NB       | F4       | •   |
| Defibrillator - Automated External                            | DD, IC, KA, KE, LQ,                  | FJ       | J6       |      | NC       | F4       | •   |
| Defibrillator (AED)                                           | NA, OA                               | FK       | K6       |      | ND       | F4       | •   |
| Deliveries/Supply<br>distribution centre                      | LA                                   | FL       | К6       | •    | NE       | F4       | •   |
|                                                               |                                      | FM       | К6       | •    | NI       | F4       | •   |
| Disability Resource Centre                                    | JB                                   | FNA-FNH  | J7       |      | NJ       | E3       | •   |
| Elite Regional Sports Precinct                                | Recreational Area                    | FOA-FOH  | J6-7     | •    | NK<br>NL | D4<br>G4 |     |
| Food outlets                                                  | JB, JC, NA                           | FR       | J7       |      | NN       | F3       |     |
| Health and Wellbeing Centre,<br>Counselling and Psychological | JB                                   | FSA-FSE  | J6       | •    | NP       | E3       | •   |
|                                                               |                                      | FT       | J6       |      | NQ       | F2       | •   |
| Support                                                       |                                      | FVA-FVC  | J7       |      | NR       | E2       | •   |
| Infrastructure, Property and Precincts                        | JB Level 3                           | FWA-FWE  | J6-7     |      | NS       | F3       | •   |
|                                                               |                                      | FX<br>FY | J6<br>J6 |      | OA       | D6       |     |
| KD Stewart Centre                                             | DA                                   | FVA-FV   | J6-7     |      |          |          |     |
| Kids+                                                         | LX                                   | FZA-FZC  | J6-7     | •    |          |          |     |
| LIBRARY                                                       | JC                                   | GA- GZ   | 16-7     |      |          |          |     |
|                                                               | 30                                   | НВ-НК    | 16       |      |          |          |     |