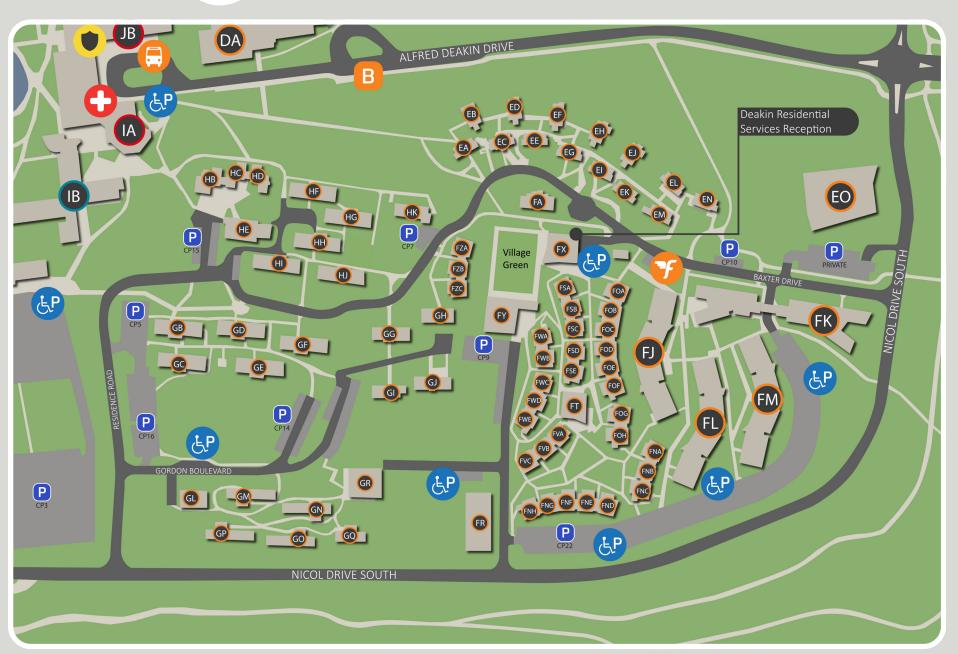

# Geelong | Waurn Ponds Campus Campus Map



75 Pigdons Road, Waurn Ponds, Victoria Trimester 2, 2024



# Geelong | Waurn Ponds Campus Mobility Map







Flat or near flat

Gradient 1:20

Gradient 1:14

#### **Unsealed path**

Gradient 1:14

Gradient 1:6

#### All buildings have accessible amenities except:

- Buildings DB, DG
- Buildings JD
- Buildings LB, LC
- Buildings NC, ND, NN, NL

75 Pigdons Road, Waurn Ponds, Victoria Trimester 2, 2024



# Geelong | Waurn Ponds Campus Lecture Theatre Map





# Geelong | Waurn Ponds Campus Student Residences Map





# Geelong Waurn Ponds Campus

### Parking

Parking availability is limited; please consider alternative transport options.

#### deakin.edu.au/get-to-deakin

To park on campus, you will require a parking permit. Hourly/ daily permits can be purchased using the CellOPark parking app. Students and staff can purchase long term permits.

#### deakin.edu.au/parking

## Wayfinding zones

The campus is divided into colour-coded and numbered zones to help you find the right neighbourhood on campus, before locating a building and then room. These zones are also recognised on the navigational signage around campus, and the entry doors of buildings.

| Faculties/Research A-Z                                | Building | Level |
|-------------------------------------------------------|----------|---