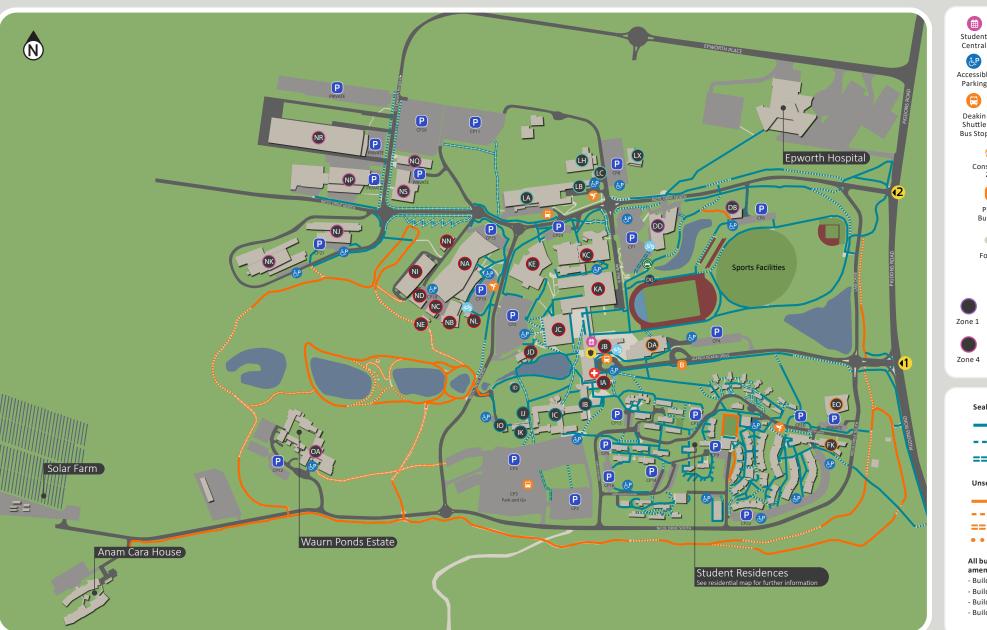

# Geelong | Waurn Ponds Campus Mobility Map

Flat or near flat

Gradient 1:20

Gradient 1:14

#### **Unsealed path**

Gradient 1:14

Gradient 1:6

#### All buildings have accessible amenities except:

- Buildings DB, DG
- Buildings JD
- Buildings LB, LC
- Buildings NC, ND, NN, NL

75 Pigdons Road, Waurn Ponds, Victoria Trimester 2, 2024